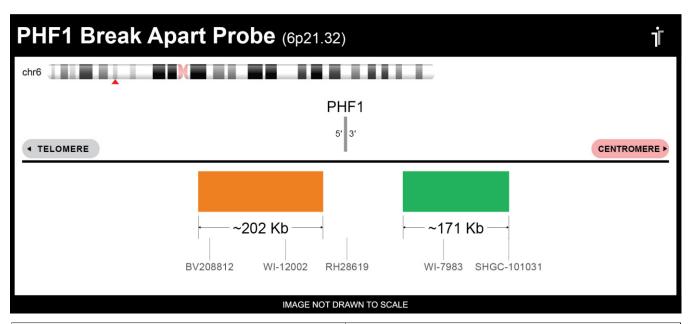

## **CERTIFICATE OF ANALYSIS**

PHF1 BA Probe Set (Orange/Green; 20 Test Kit; 40 μl)
Catalog # PHF1BA-20-ORGR

| Fluorochrome | Localization |
|--------------|--------------|
| Orange       | 6p21.32      |
| Green        | 6p21.32      |

## **Product Description – Quality Declaration**

The **PHF1 BA Probe Set** consists of DNA labeled in Spectrum Orange and Spectrum Green. The DNA probe set hybridizes to chromosome 6p21.32 in normal metaphase spreads and interphase nuclei.