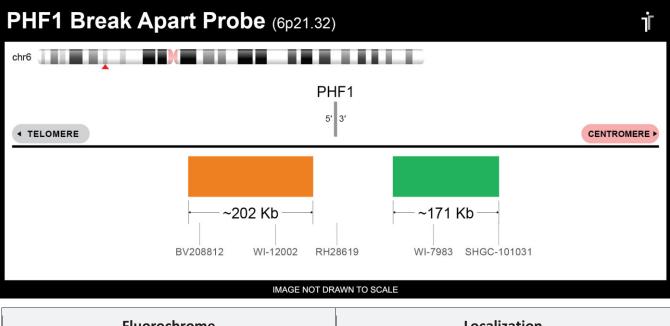

## **CERTIFICATE OF ANALYSIS**

PHF1 BA Probe Set (Orange/Green; 20 Test Kit; 40 μl) Catalog # PHF1BA-20-ORGR

| Fluorochrome | Localization |
|--------------|--------------|
| Orange       | 6p21.32      |
| Green        | 6p21.32      |

## **Product Description – Quality Declaration**

The **PHF1 BA Probe Set** consists of DNA labeled in Spectrum Orange and Spectrum Green. The DNA probe set hybridizes to chromosome 6p21.32 in normal metaphase spreads and interphase nuclei.