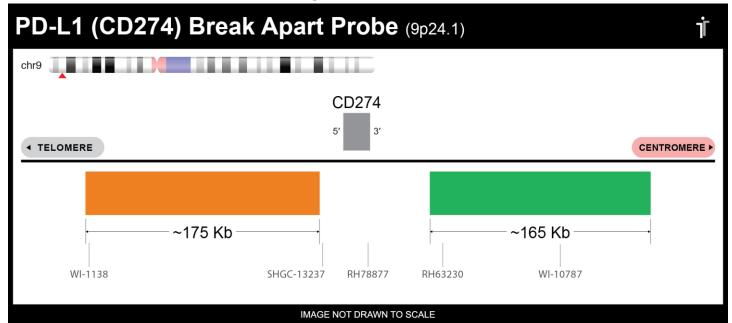

## **CERTIFICATE OF ANALYSIS**

PD-L1 BA FISH Probe (Orange/Green; 20 Test Kit; 40 μl)
Catalog # PDL1BA-20-ORGR

| Fluorochrome | Localization |
|--------------|--------------|
| Orange       | 9p24.1       |
| Green        | 9p24.1       |

## **Product Description – Quality Declaration**

The **PD-L1 BA FISH Probe** consists of DNA labeled in Spectrum Orange and Spectrum Green. The **DNA** probe set hybridizes to chromosome 9p24.1 in normal metaphase spreads and interphase nuclei.