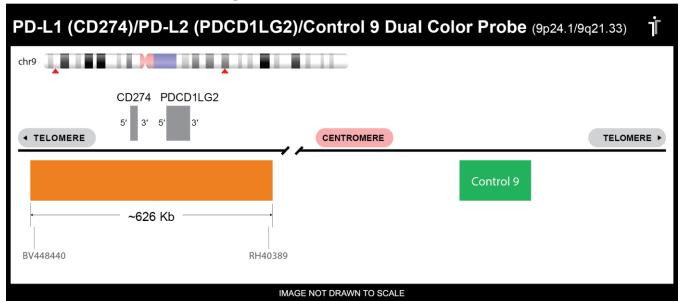

## **CERTIFICATE OF ANALYSIS**

PD-L1 (CD274)/PD-L2 (PDCD1LG2)/Con 9 Dual Color Probe Set (Orange/Green; 20 Test Kit; 40 μl)
Catalog # PDL1-PDL2-CHR09-DC-20-ORGR

| Fluorochrome | Localization |
|--------------|--------------|
| Orange       | 9p24.1       |
| Green        | 9q21.33      |

## **Product Description – Quality Declaration**

The PD-L1 (CD274)/PD-L2 (PDCD1LG2)/Con 9 Dual Color Probe Set consists of DNA labeled in Spectrum Orange and Spectrum Green. The DNA probe set hybridizes to chromosome 9p24.1 (Orange) and 9q21.33 (Green) in normal metaphase spreads and interphase nuclei.