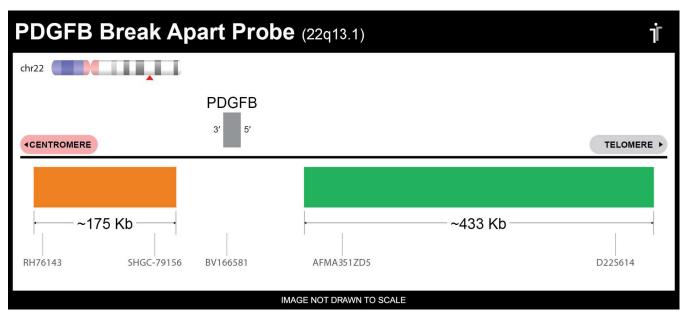

## **CERTIFICATE OF ANALYSIS**

PDGFB BA Probe Set (Orange/Green; 20 Test Kit; 40 μl)
Catalog # PDGFBBA-20-ORGR

| Fluorochrome | Localization |
|--------------|--------------|
| Orange       | 22q13.1      |
| Green        | 22q13.1      |

## **Product Description – Quality Declaration**

The **PDGFB BA Probe Set** consists of DNA labeled in Spectrum Orange and Spectrum Green. The DNA probe set hybridizes to chromosome 22q13.1 in normal metaphase spreads and interphase nuclei.