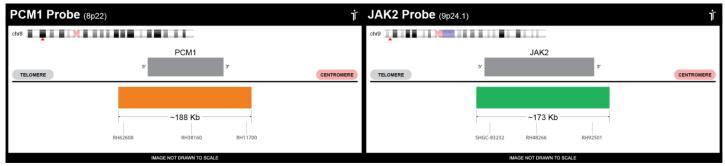

## **CERTIFICATE OF ANALYSIS**

PCM1/JAK2 FISH Probe (Orange/Green; 20 Test Kit; 40 μl)
Catalog # PCM1-JAK2-20-ORGR

| Fluorochrome | Localization |
|--------------|--------------|
| Orange       | 8p22         |
| Green        | 9p24.1       |

## **Product Description – Quality Declaration**

The **PCM1/JAK2 FISH Probe** consists of DNA labeled in Spectrum Orange and Spectrum Green. The DNA probe set hybridizes to chromosome 8p22 (Orange) and 9p24.1 (Green) in normal metaphase spreads and interphase nuclei.

Chromosomal location based on GRCh37/hg19 build of human genome assembly.

\*\*\*Third party expiration studies were completed on concentrated probes only. We cannot guarantee the expiration date of probes mixed with buffer and stored reconstituted.\*\*\*