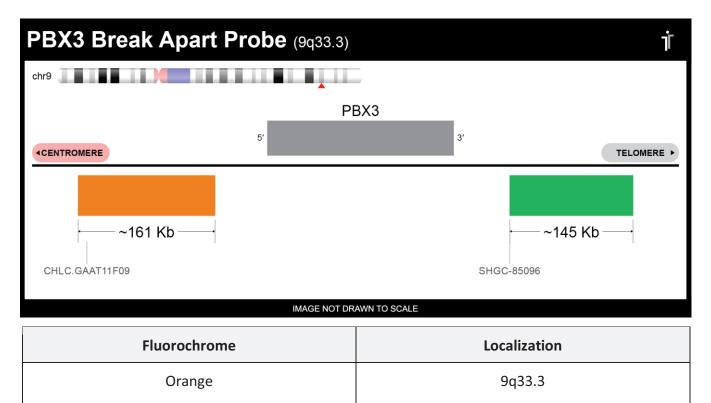

## **Product Description – Quality Declaration**

Green

The **PBX3 BA Probe Set** consists of DNA labeled in Spectrum Orange and Spectrum Green. The DNA probe set hybridizes to chromosome 9q33.3 in normal metaphase spreads and interphase nuclei.