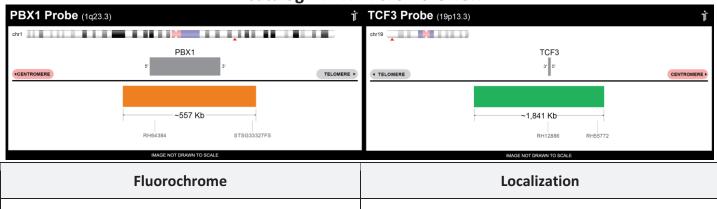

## **CERTIFICATE OF ANALYSIS**

PBX1/TCF3 FISH Probe (Orange/Green; 20 Test Kit; 40 μl)
Catalog # PBX1-TCF3-20-ORGR

| Fluorochrome | Localization |
|--------------|--------------|
| Orange       | 1q23.3       |
| Green        | 19p13.3      |

## **Product Description – Quality Declaration**

The **PBX1/TCF3 FISH Probe** consists of DNA labeled in Spectrum Orange and Spectrum Green. The DNA probe set hybridizes to chromosome 1q23.3 (Orange) and 19p13.3 (Green) in normal metaphase spreads and interphase nuclei.