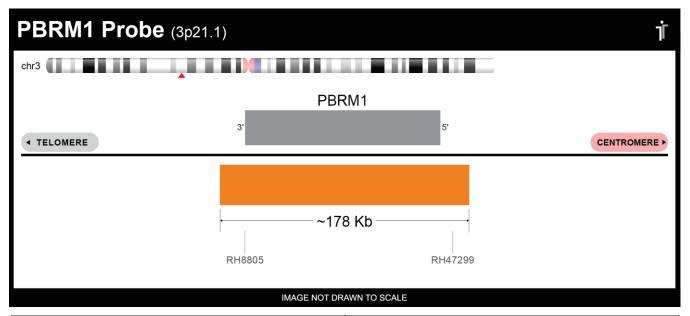

## **CERTIFICATE OF ANALYSIS**

PBRM1 Probe Set (Orange; 20 Test Kit; 40 μl) Catalog # PBRM1-20-OR

| Fluorochrome | Localization |
|--------------|--------------|
| Orange       | 3p21.1       |

Lot Number: 2021-12-01

## **Product Description – Quality Declaration**

The **PBRM1 Probe Set** consists of DNA labeled in Spectrum Orange. The DNA probe set hybridizes to chromosome 3p21.1 in normal metaphase spreads and interphase nuclei.