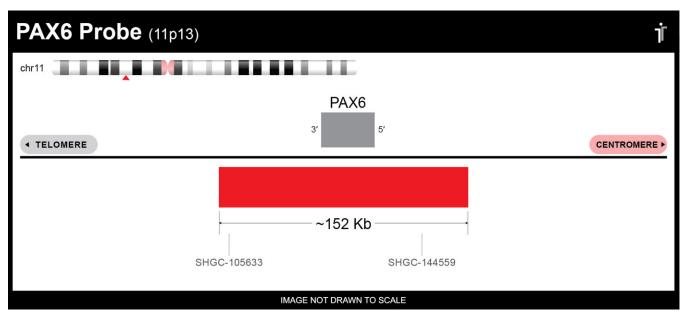

## **CERTIFICATE OF ANALYSIS**

PAX6 Probe Set (Red; 20 Test Kit; 40 μl)
Catalog # PAX6-20-RE

| Fluorochrome | Localization |
|--------------|--------------|
| Red          | 11p13        |

Lot Number: 2022-11-02

## **Product Description – Quality Declaration**

The **PAX6 Probe Set** consists of DNA labeled in Spectrum Red. The DNA probe set hybridizes to chromosome 11p13 in normal metaphase spreads and interphase nuclei.