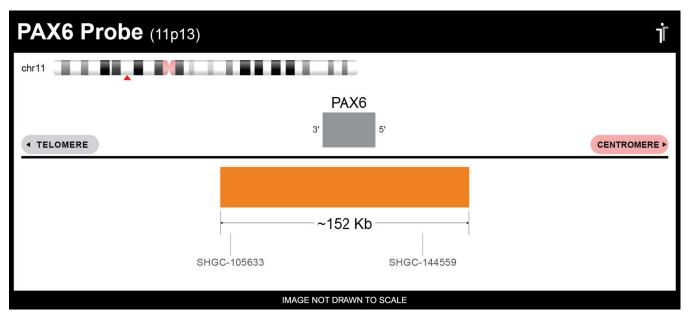

## **CERTIFICATE OF ANALYSIS**

PAX6 Probe Set (Orange; 20 Test Kit; 40 μl) Catalog # PAX6-20-OR

| Fluorochrome | Localization |
|--------------|--------------|
| Orange       | 11p13        |

Lot Number: 2022-11-22

## **Product Description – Quality Declaration**

The **PAX6 Probe Set** consists of DNA labeled in Spectrum Orange. The DNA probe set hybridizes to chromosome 11p13 in normal metaphase spreads and interphase nuclei.