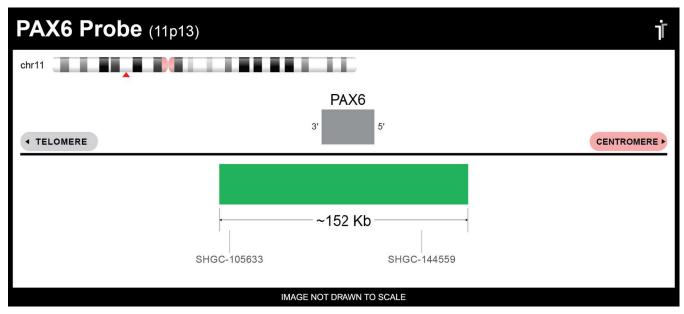

## **Product Description – Quality Declaration**

The **PAX6 Probe Set** consists of DNA labeled in Spectrum Green. The DNA probe set hybridizes to chromosome 11p13 in normal metaphase spreads and interphase nuclei.