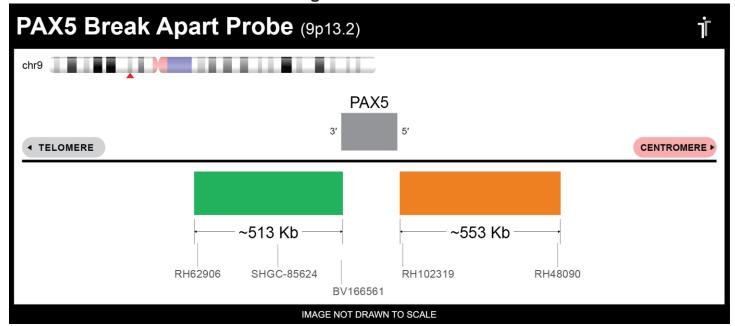

## **Product Description – Quality Declaration**

The **PAX5 BA FISH Probe** consists of DNA labeled in Spectrum Green and Spectrum Orange. The DNA probe set hybridizes to chromosome 9p13.2 in normal metaphase spreads and interphase nuclei.