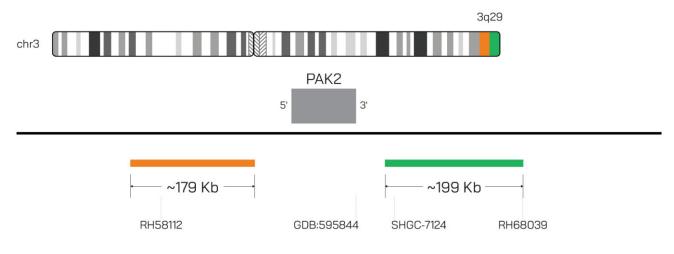

## Catalog # PAK2BA-20-OG-R

IMAGE NOT DRAWN TO SCALE

| Fluorochrome | Localization |
|--------------|--------------|
| Orange       | 3q29         |
| Green        | 3q29         |

### **Product Description – Quality Declaration**

The **PAK2 BA Probe Set** consists of DNA labeled in Spectrum Orange and Spectrum Green. The DNA probe set hybridizes to chromosome 3q29 in normal metaphase spreads and interphase nuclei.