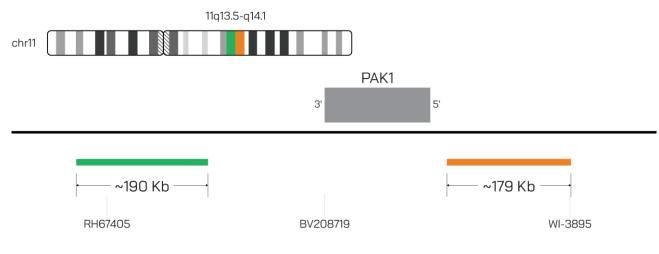

## Catalog # PAK1BA-20-GO-R-P

IMAGE NOT DRAWN TO SCALE

| Localization |
|--------------|
| 11q13.5      |
| 11q14.1      |
|              |

### **Product Description – Quality Declaration**

The **PAK1 BA (RTU) Probe Set** consists of DNA labeled in Spectrum Green and Spectrum Orange prediluted in hybridization buffer. The DNA probe set hybridizes to chromosome 11q13.5-q14.1 in normal metaphase spreads and interphase nuclei.