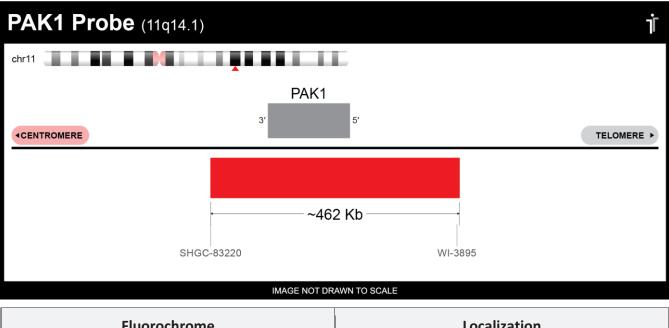

## **CERTIFICATE OF ANALYSIS**

PAK1 Probe Set (Red; 20 Test Kit; 40 μl) Catalog # PAK1-20-RE

| Fluorochrome | Localization |
|--------------|--------------|
| Red          | 11q14.1      |

Lot Number: 2022-11-02

## **Product Description – Quality Declaration**

The **PAK1 Probe Set** consists of DNA labeled in Spectrum Red. The DNA probe set hybridizes to chromosome 11q14.1 in normal metaphase spreads and interphase nuclei.