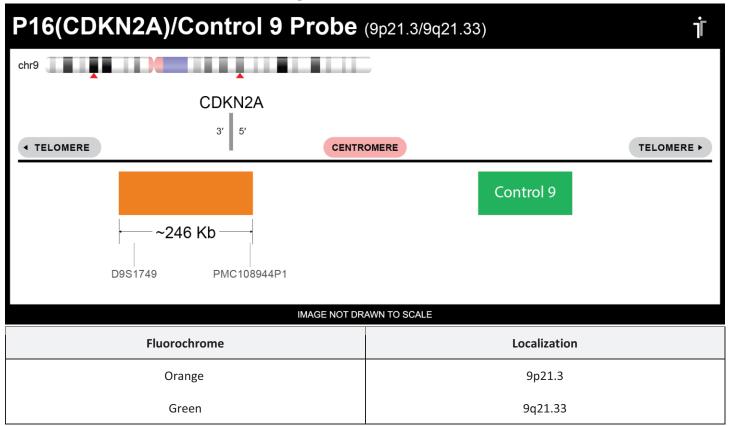

## **Product Description – Quality Declaration**

The **P16/Con 9 FISH Probe** consists of DNA labeled in Spectrum Orange and Spectrum Green. The DNA probe set hybridizes to chromosome 9p21.3 (Orange) and 9q21.33 (Green) in normal metaphase spreads and interphase nuclei.