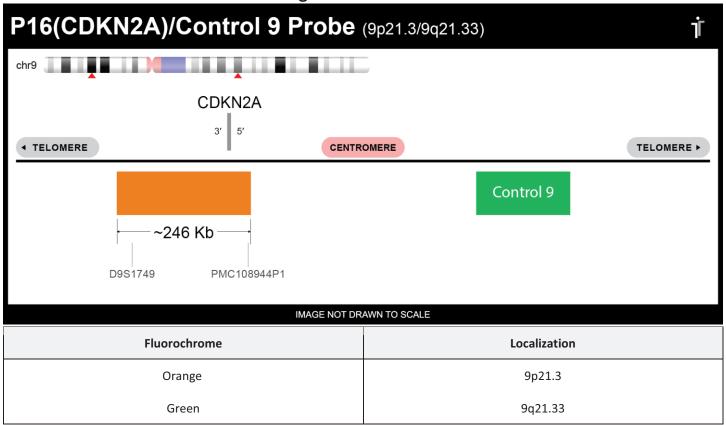

## **Product Description - Quality Declaration**

The **P16/Con 9 FISH Probe** consists of DNA labeled in Spectrum Orange and Spectrum Green. The DNA probe set hybridizes to chromosome 9p21.3 (Orange) and 9q21.33 (Green) in normal metaphase spreads and interphase nuclei.