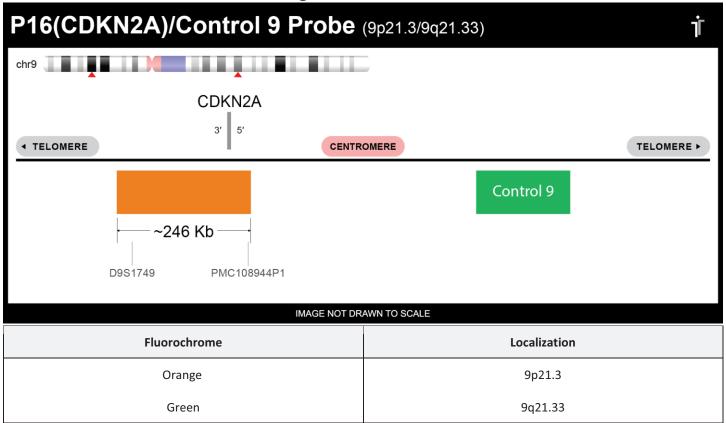

## **Product Description - Quality Declaration**

The **P16/Con 9 FISH Probe** consists of DNA labeled in Spectrum Orange and Spectrum Green. The DNA probe set hybridizes to chromosome 9p21.3 (Orange) and 9q21.33 (Green) in normal metaphase spreads and interphase nuclei.