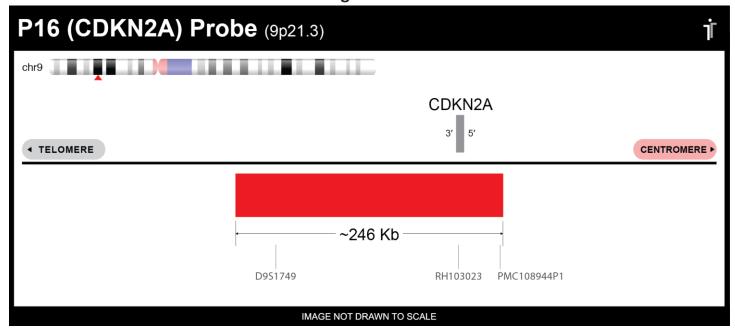

## **CERTIFICATE OF ANALYSIS**

P16 FISH Probe (Red; 20 Test Kit; 40 μl) Catalog # P16-20-RE

| Fluorochrome | Localization |
|--------------|--------------|
| Red          | 9p21.3       |

Lot Number: 2023-04-26

## **Product Description – Quality Declaration**

The **P16 FISH Probe** consists of DNA labeled in Spectrum Red. The DNA probe set hybridizes to chromosome 9p21.3 in normal metaphase spreads and interphase nuclei.