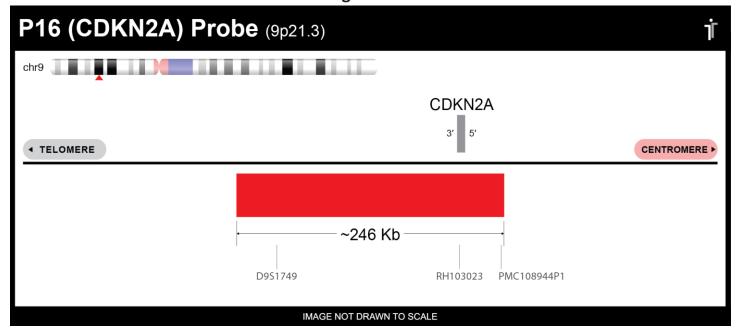

## **Product Description – Quality Declaration**

The **P16 FISH Probe** consists of DNA labeled in Spectrum Red. The DNA probe set hybridizes to chromosome 9p21.3 in normal metaphase spreads and interphase nuclei.