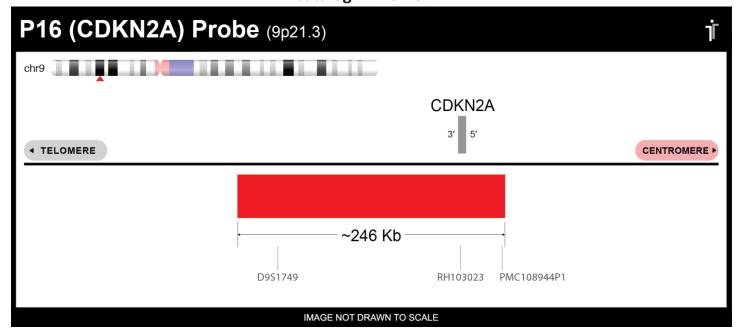

## **Product Description – Quality Declaration**

The **P16 FISH Probe** consists of DNA labeled in Spectrum Red. The DNA probe set hybridizes to chromosome 9p21.3 in normal metaphase spreads and interphase nuclei.