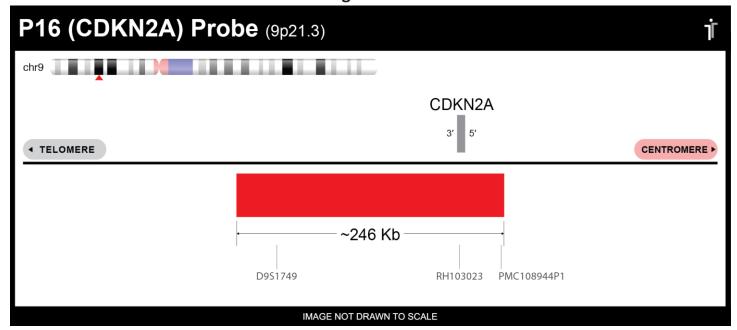

## **Product Description – Quality Declaration**

The **P16 FISH Probe** consists of DNA labeled in Spectrum Red. The DNA probe set hybridizes to chromosome 9p21.3 in normal metaphase spreads and interphase nuclei.