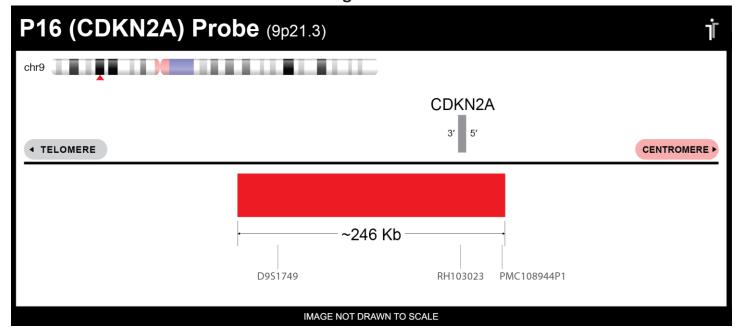

## **Product Description – Quality Declaration**

The **P16 FISH Probe** consists of DNA labeled in Spectrum Red. The DNA probe set hybridizes to chromosome 9p21.3 in normal metaphase spreads and interphase nuclei.