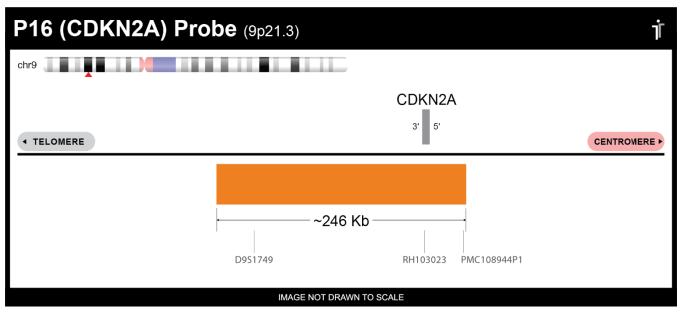

## **CERTIFICATE OF ANALYSIS**

P16 Probe Set (Orange; 20 Test Kit; 40 μl) Catalog # P16-20-OR

| Fluorochrome | Localization |
|--------------|--------------|
| Orange       | 9p21.3       |

Lot Number: 2023-01-11

## **Product Description – Quality Declaration**

The **P16 Probe Set** consists of DNA labeled in Spectrum Orange. The DNA probe set hybridizes to chromosome 9p21.3 in normal metaphase spreads and interphase nuclei.