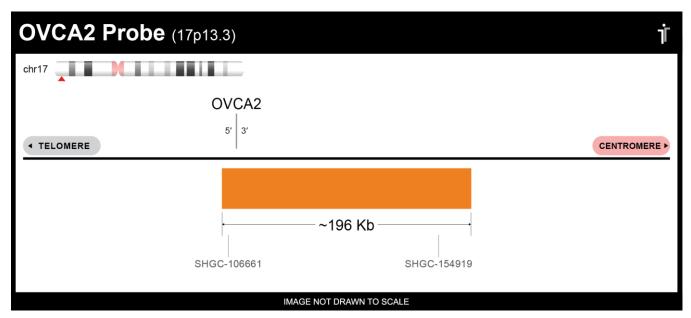

## **CERTIFICATE OF ANALYSIS**

OVCA2 Probe Set (Orange; 20 Test Kit; 40 μl)
Catalog # OVCA2-20-OR

| Fluorochrome | Localization |
|--------------|--------------|
| Orange       | 17p13.3      |

Lot Number: 2022-03-16

## **Product Description – Quality Declaration**

The **OVCA2 Probe Set** consists of DNA labeled in Spectrum Orange. The DNA probe set hybridizes to chromosome 17p13.3 in normal metaphase spreads and interphase nuclei.