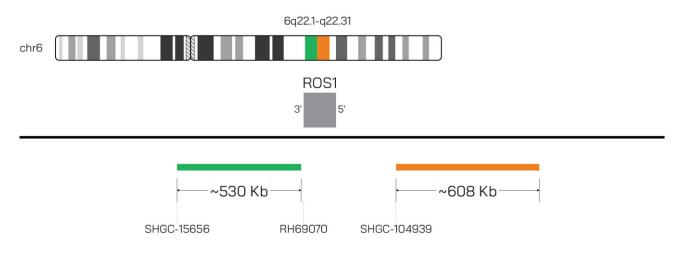

### Catalog # OSU-ROS1BA-20-GO-R

IMAGE NOT DRAWN TO SCALE

| Fluorochrome | Localization  |
|--------------|---------------|
| Green        | 6q22.1        |
| Orange       | 6q22.1-q22.31 |

Lot Number: 2025-07-02

### **Product Description - Quality Declaration**

The **ROS1 BA (OSU Custom) Probe Set** consists of DNA labeled in Spectrum Green and Spectrum Orange. The DNA probe set hybridizes to chromosome 6q22.1-q22.31 in normal metaphase spreads and interphase nuclei.