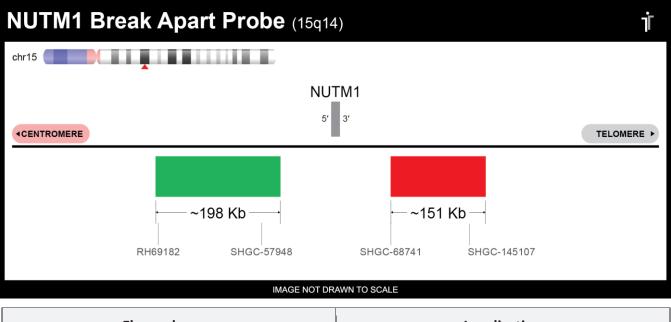

## **CERTIFICATE OF ANALYSIS**

NUTM1 (NUT) BA Probe Set (Green/Red; 20 Test Kit; 40 μl) Catalog # NUTM1BA-20-GRRE

| Fluorochrome | Localization |
|--------------|--------------|
| Green        | 15q14        |
| Red          | 15q14        |

## **Product Description – Quality Declaration**

The **NUTM1 (NUT) BA Probe Set** consists of DNA labeled in Spectrum Green and Spectrum Red. The DNA probe set hybridizes to chromosome 15q14 in normal metaphase spreads and interphase nuclei.