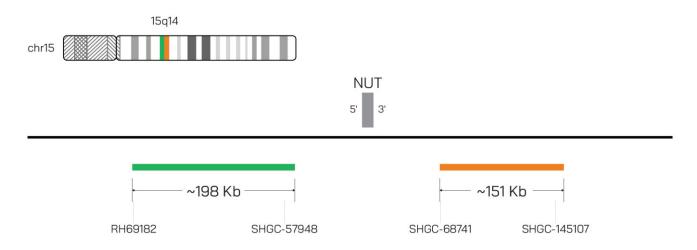

#### Catalog # NUTM1BA-10-GO-R

IMAGE NOT DRAWN TO SCALE

| Fluorochrome | Localization |
|--------------|--------------|
| Green        | 15q14        |
| Orange       | 15q14        |

Lot Number: 2025-06-11

#### **Product Description - Quality Declaration**

The **NUTM1 BA Probe Set** consists of DNA labeled in Spectrum Green and Spectrum Orange. The DNA probe set hybridizes to chromosome 15q14 in normal metaphase spreads and interphase nuclei. Cross hybridization issues are known to occur.