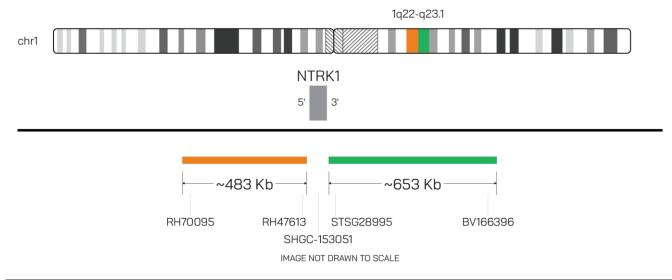

## Catalog # NTRK1BA-20-OG-R

| Fluorochrome | Localization |
|--------------|--------------|
| Orange       | 1q22-q23.1   |
| Green        | 1q23.1       |

Lot Number: 2025-06-11

Expiration Date: June 2027

## **Product Description – Quality Declaration**

The **NTRK1 BA Probe Set** consists of DNA labeled in Spectrum Orange and Spectrum Green. The DNA probe set hybridizes to chromosome 1q22-q23.1 in normal metaphase spreads and interphase nuclei.