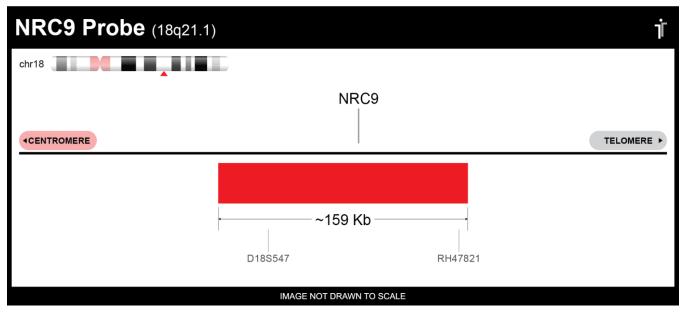

## **CERTIFICATE OF ANALYSIS**

NRC9 Probe Set (Red; 20 Test Kit; 40 μl) Catalog # NRC9-20-RE

| Fluorochrome | Localization |
|--------------|--------------|
| Red          | 18q21.1      |

Lot Number: 2022-08-31

## **Product Description – Quality Declaration**

The **NRC9 Probe Set** consists of DNA labeled in Spectrum Red. The DNA probe set hybridizes to chromosome 18q21.1 in normal metaphase spreads and interphase nuclei.

Chromosomal location based on GRCh38/hg38 build of human genome assembly.

\*\*\*Third party expiration studies were completed on concentrated probes only. We cannot guarantee the expiration date of probes mixed with buffer and stored reconstituted.\*\*\*