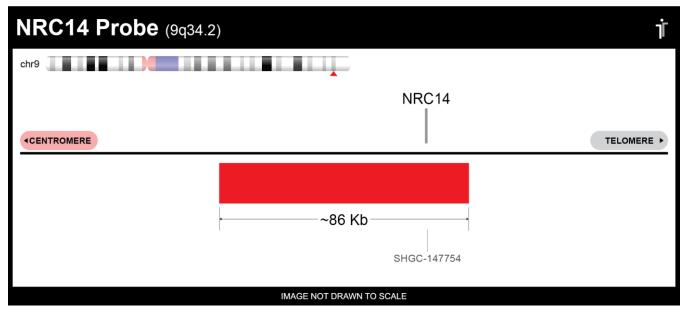

## **Product Description – Quality Declaration**

The **NRC14 Probe Set** consists of DNA labeled in Spectrum Red. The DNA probe set hybridizes to chromosome 9q34.1 in normal metaphase spreads and interphase nuclei.