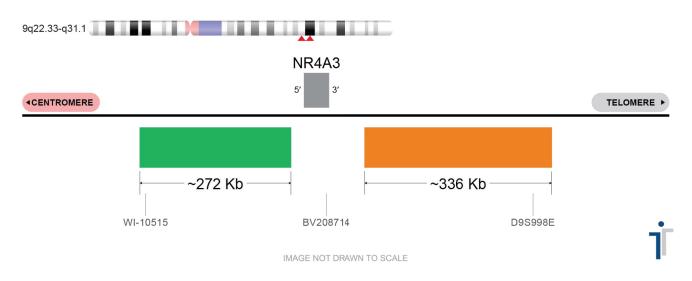

## **CERTIFICATE OF ANALYSIS**

NR4A3 BA (RTU) Probe Set (Green/Orange; 20 Test Kit; 200 μl)
Catalog # NR4A3BA-20-GO-R-P

| Fluorochrome | Localization |
|--------------|--------------|
| Green        | 9q22.33      |
| Orange       | 9q31.1       |

## **Product Description – Quality Declaration**

The **NR4A3 BA (RTU) Probe Set** consists of DNA labeled in Spectrum Green and Spectrum Orange. The DNA probe set hybridizes to chromosome 9q22.33-9q31.1 in normal metaphase spreads and interphase nuclei.