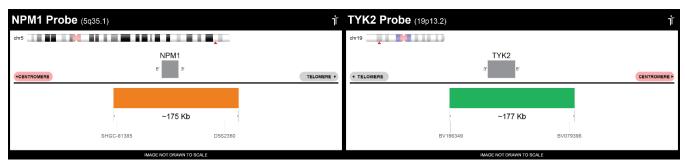

## **CERTIFICATE OF ANALYSIS**

NPM1/TYK2 Probe Set (Orange/Green; 20 Test Kit; 40 μl)
Catalog # NPM1-TYK2-20-ORGR

| Fluorochrome | Localization |
|--------------|--------------|
| Orange       | 5q35.1       |
| Green        | 19p13.2      |

## **Product Description – Quality Declaration**

The **NPM1/TYK2 Probe Set** consists of DNA labeled in Spectrum Orange and Spectrum Green. The DNA probe set hybridizes to chromosome 5q35.1 (Orange) and 19p13.2 (Green) in normal metaphase spreads and interphase nuclei.