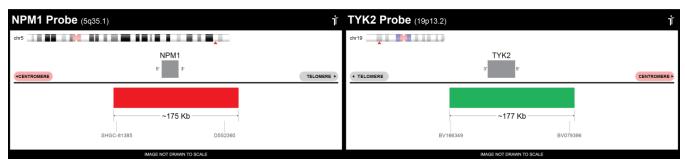

## **CERTIFICATE OF ANALYSIS**

NPM1/TYK2 Probe Set (Red/Green; 10 Test Kit; 20 μl)
Catalog # NPM1-TYK2-10-RG-R

| Fluorochrome | Localization |
|--------------|--------------|
| Red          | 5q35.1       |
| Green        | 19p13.2      |

## **Product Description – Quality Declaration**

The **NPM1/TYK2 Probe Set** consists of DNA labeled in Spectrum Red and Spectrum Green. The DNA probe set hybridizes to chromosome 5q35.1 (Red) and 19p13.2 (Green) in normal metaphase spreads and interphase nuclei.