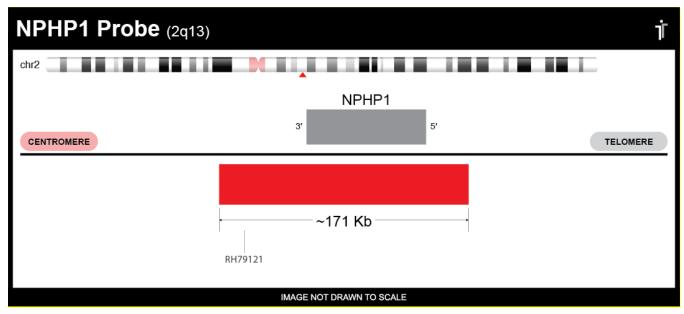

## **CERTIFICATE OF ANALYSIS**

NPHP1 Probe Set (Red; 20 Test Kit; 40 μl)
Catalog # NPHP1-20-RE

| Fluorochrome | Localization |
|--------------|--------------|
| Red          | 2q13         |
|              |              |

## **Product Description – Quality Declaration**

The **NPHP1 Probe Set** consists of DNA labeled in Spectrum Red. The DNA probe set hybridizes to chromosome 2q13 in normal metaphase spreads and interphase nuclei.