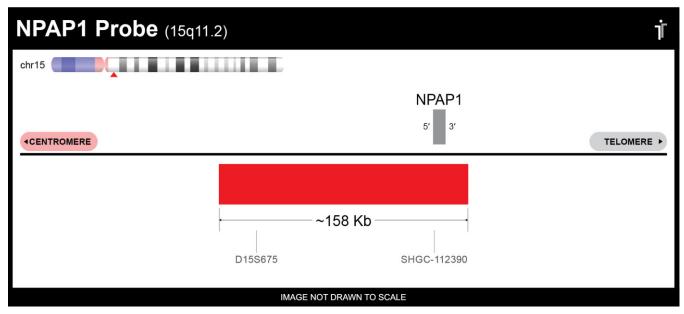

## **CERTIFICATE OF ANALYSIS**

NPAP1 Probe Set (Red; 20 Test Kit; 40 μl)
Catalog # NPAP1-20-RE

| Fluorochrome | Localization |
|--------------|--------------|
| Red          | 15q11.2      |

Lot Number: 2022-11-02

## **Product Description – Quality Declaration**

The **NPAP1 Probe Set** consists of DNA labeled in Spectrum Red. The DNA probe set hybridizes to chromosome 15q11.2 in normal metaphase spreads and interphase nuclei.