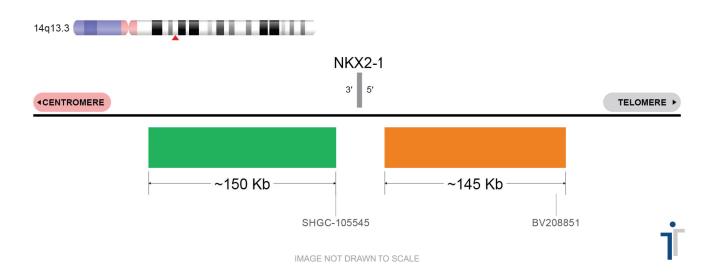

## **CERTIFICATE OF ANALYSIS**

NKX2-1 BA Probe Set (Green/Orange; 20 Test Kit; 40 μl) Catalog # NKX2-1BA-20-GO-R

| Fluorochrome | Localization |
|--------------|--------------|
| Green        | 14q13.3      |
| Orange       | 14q13.3      |

## **Product Description – Quality Declaration**

The **NKX2-1 BA Probe Set** consists of DNA labeled in Spectrum Green and Spectrum Orange. The DNA probe set hybridizes to chromosome 14q13.3 in normal metaphase spreads and interphase nuclei.