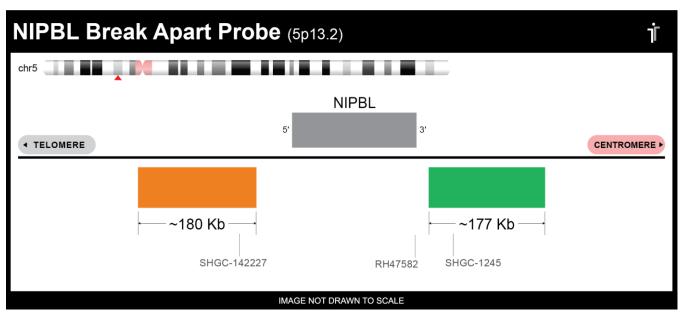

## **CERTIFICATE OF ANALYSIS**

NIPBL BA Probe Set (Orange/Green; 20 Test Kit; 40 μl)
Catalog # NIPBLBA-20-ORGR

| Fluorochrome | Localization |
|--------------|--------------|
| Orange       | 5p13.2       |
| Green        | 5p13.2       |

## **Product Description – Quality Declaration**

The **NIPBL BA Probe Set** consists of DNA labeled in Spectrum Orange and Spectrum Green. The DNA probe set hybridizes to chromosome 5p13.2 in normal metaphase spreads and interphase nuclei.