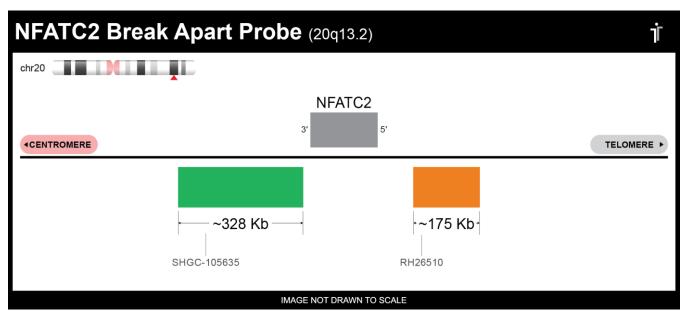

## **CERTIFICATE OF ANALYSIS**

NFATC2 BA Probe Set (Green/Orange; 20 Test Kit; 40 μl)
Catalog # NFATC2BA-20-GROR

| Fluorochrome | Localization |
|--------------|--------------|
| Green        | 20q13.2      |
| Orange       | 20q13.2      |

## **Product Description – Quality Declaration**

The **NFATC2 BA Probe Set** consists of DNA labeled in Spectrum Green and Spectrum Orange. The DNA probe set hybridizes to chromosome 20q13.2 in normal metaphase spreads and interphase nuclei.