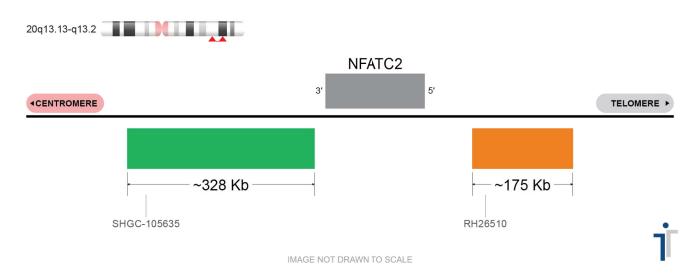

## NFATC2 BA Probe Set (Green/Orange; 20 Test Kit; 40 μl) Catalog # NFATC2BA-20-GO-R

| Fluorochrome | Localization   |
|--------------|----------------|
| Green        | 20q13.13-q13.2 |
| Orange       | 20q13.2        |

## **Product Description – Quality Declaration**

The **NFATC2 BA Probe Set** consists of DNA labeled in Spectrum Green and Spectrum Orange. The DNA probe set hybridizes to chromosome 20q13.13-q13.2 in normal metaphase spreads and interphase nuclei.