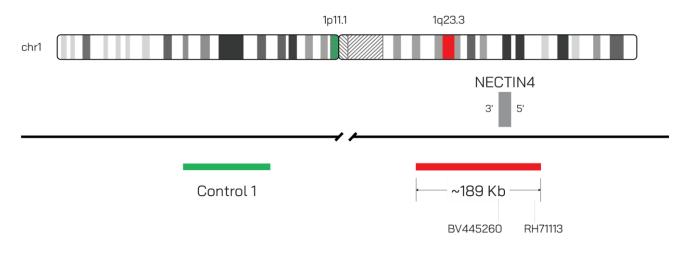

## Catalog # NECTIN4-CHR01-20-RG-R-P

IMAGE NOT DRAWN TO SCALE

| Fluorochrome | Localization |
|--------------|--------------|
| Red          | 1q23.3       |
| Green        | 1p11.1       |

## **Product Description – Quality Declaration**

The **NECTIN4/CON 1 (RTU) Probe Set** consists of DNA labeled in Spectrum Red and Spectrum Green prediluted in hybridization buffer. The DNA probe set hybridizes to chromosome 1q23.3 (Red) and 1p11.1 (Green) in normal metaphase spreads and interphase nuclei. Cross hybridization issues are known to occur with CON 1.