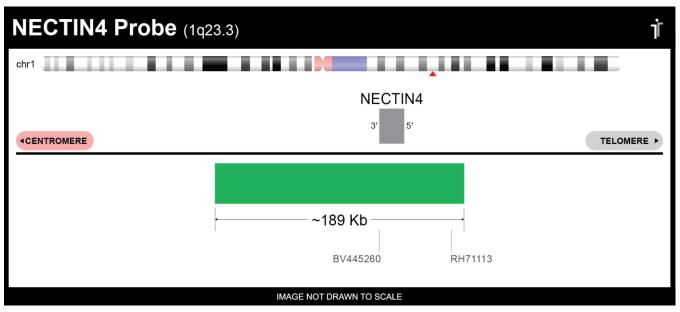

## **CERTIFICATE OF ANALYSIS**

NECTIN4 Probe Set (Green; 20 Test Kit; 40 μl) Catalog # NECTIN4-20-GR

| Fluorochrome | Localization |
|--------------|--------------|
| Green        | 1q23.3       |
|              |              |

## **Product Description – Quality Declaration**

The **NECTIN4 Probe Set** consists of DNA labeled in Spectrum Green. The DNA probe set hybridizes to chromosome 1q23.3 in normal metaphase spreads and interphase nuclei.