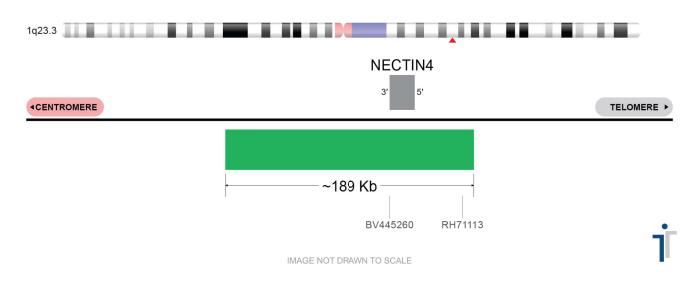

## CERTIFICATE OF ANALYSIS

NECTIN4 Probe Set (Green; 20 Test Kit; 40 μl) Catalog # NECTIN4-20-G-R

| Fluorochrome | Localization |
|--------------|--------------|
| Green        | 1q23.3       |
|              |              |

## **Product Description – Quality Declaration**

The **NECTIN4 Probe Set** consists of DNA labeled in Spectrum Green. The DNA probe set hybridizes to chromosome 1q23.3 in normal metaphase spreads and interphase nuclei.