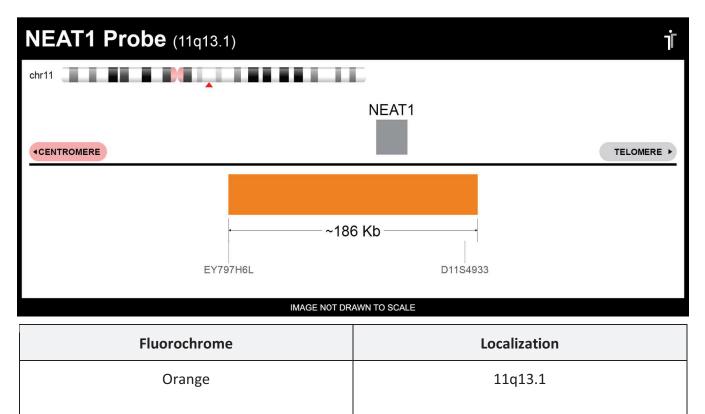

## **Product Description – Quality Declaration**

The **NEAT1 Probe Set** consists of DNA labeled in Spectrum Orange. The DNA probe set hybridizes to chromosome 11q13.1 in normal metaphase spreads and interphase nuclei.