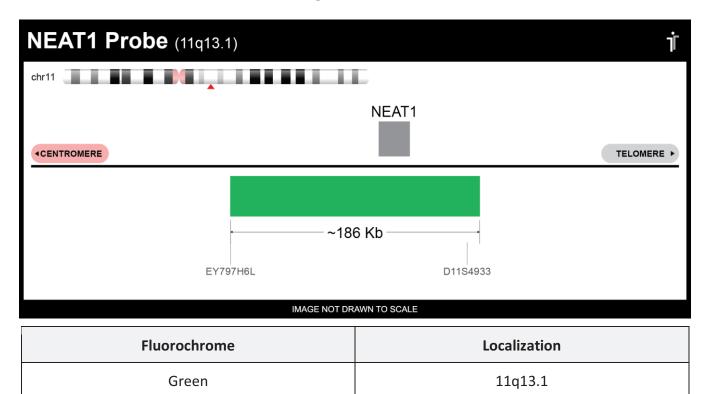

## **Product Description – Quality Declaration**

The **NEAT1 Probe Set** consists of DNA labeled in Spectrum Green. The DNA probe set hybridizes to chromosome 11q13.1 in normal metaphase spreads and interphase nuclei.