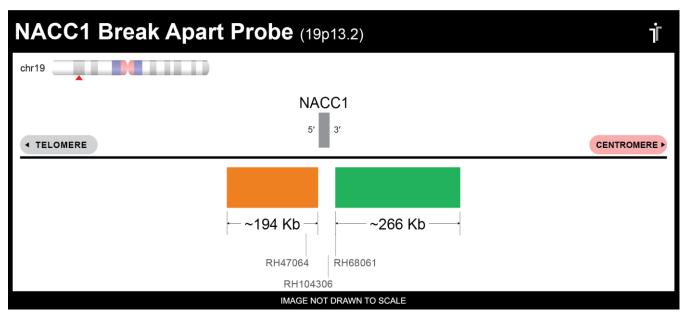

## **CERTIFICATE OF ANALYSIS**

NACC1 BA Probe Set (Orange/Green; 20 Test Kit; 40 μl)
Catalog # NACC1BA-20-ORGR

| Fluorochrome | Localization |
|--------------|--------------|
| Orange       | 19p13.2      |
| Green        | 19p13.2      |

## **Product Description – Quality Declaration**

The **NACC1 BA Probe Set** consists of DNA labeled in Spectrum Orange and Spectrum Green. The DNA probe set hybridizes to chromosome 19p13.2 in normal metaphase spreads and interphase nuclei.