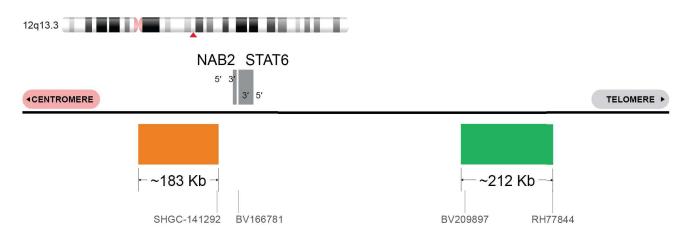

## NAB2/STAT6 (RTU) Probe Set (Orange/Green; 20 Test Kit; 200 μl) Catalog # NAB2-STAT6-20-OG-R-P

IMAGE NOT DRAWN TO SCALE

| Fluorochrome | Localization |
|--------------|--------------|
| Orange       | 12q13.3      |
| Green        | 12q13.3      |

## **Product Description – Quality Declaration**

The NAB2/STAT6 (RTU) Probe Set consists of DNA labeled in Spectrum Orange and Spectrum Green. The DNA probe set hybridizes to chromosome 12q13.3 (Orange) and 12q13.3 (Green) in normal metaphase spreads and interphase nuclei. Cross hybridization issues are known to occur.