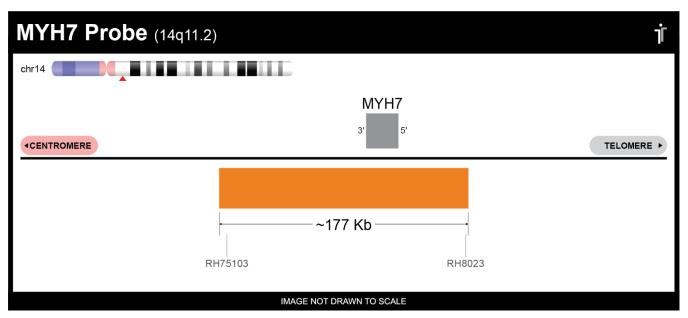

## **CERTIFICATE OF ANALYSIS**

MYH7 Probe Set (Orange; 20 Test Kit; 40 μl) Catalog # MYH7-20-OR

| Fluorochrome | Localization |
|--------------|--------------|
| Orange       | 14q11.2      |

Lot Number: 2022-09-14

## **Product Description – Quality Declaration**

The **MYH7 Probe Set** consists of DNA labeled in Spectrum Orange. The DNA probe set hybridizes to chromosome 14q11.2 in normal metaphase spreads and interphase nuclei.