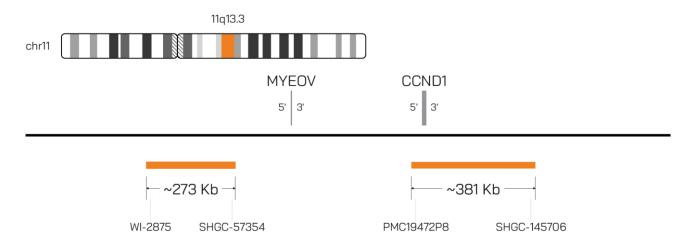

## Catalog # MYEOV-20-O-R

IMAGE NOT DRAWN TO SCALE

| Fluorochrome | Localization |
|--------------|--------------|
| Orange       | 11q13.3      |

**Lot Number:** 2025-07-02

Expiration Date: July 2027

## **Product Description - Quality Declaration**

The **MYEOV Probe Set** consists of DNA labeled in Spectrum Orange. The DNA probe set hybridizes to chromosome 11q13.3 in normal metaphase spreads and interphase nuclei.